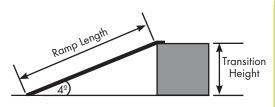

## **RAMP CALCULATOR**

| Ram | o l | Lei | าต | th |
|-----|-----|-----|----|----|
|     |     |     |    |    |

Transition Heiaht

|              |     |        |      | o o           |      |      |
|--------------|-----|--------|------|---------------|------|------|
| Personal     |     | 70cm   | 5cm  | 9cm           | 14cm | 18cm |
| Multipurpose |     | 87.5cm | 6cm  | 12cm          | 18cm | 23cm |
|              |     | 100cm  | 7cm  | 14cm          | 21cm | 26cm |
| Senior       |     | 90cm   | 6cm  | 13cm          | 19cm | 23m  |
|              |     | 120cm  | 8cm  | 1 <i>7</i> cm | 25cm | 31cm |
|              |     | 135cm  | 9cm  | 19cm          | 28cm | 35cm |
|              | EBL | 150cm  | 10cm | 21cm          | 31cm | 39cm |
|              |     | 165cm  | 12cm | 23cm          | 34cm | 43cm |
|              |     | 200cm  | 14cm | 28cm          | 42cm | 52cm |
|              |     | 250cm  | 17cm | 35cm          | 52cm | 65cm |
|              |     | 300cm  | 21cm | 42cm          | 62cm | 78cm |
|              |     | 350cm  | 24cm | 49cm          | 73cm | 91cm |
|              |     | 185cm  | 13cm | 26cm          | 38cm | 48cm |

Invacare recommends risk assessment is completed for use over 4 degrees

AS/NZ standards only apply to 4 degrees

\* The Ramp Calculator is indicative only to assist your judgement